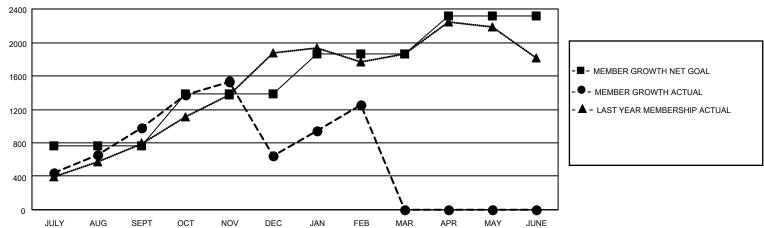

## Results as of: 2/28/2022

**LOCATION: INDIA** 

| Clubs                 |               |           |               | Members               |                           |                         |                                                    |  |
|-----------------------|---------------|-----------|---------------|-----------------------|---------------------------|-------------------------|----------------------------------------------------|--|
| RESULTS FOR 2021-2022 |               |           |               | RESULTS FOR 2021-2022 |                           |                         |                                                    |  |
| QUARTER               | NEW CLUB GOAL | NEW CLUBS | DROPPED CLUBS | QUARTER               | MEMBER GROWTH NET<br>GOAL | MEMBER GROWTH<br>ACTUAL | DROPPED<br>MEMBERS ACTUAL<br>(including transfers) |  |
| JULY/AUG/SEPT         | 43            | 34        | 11            | JULY/AUG/SE           | PT 765                    | 1,640                   | 600                                                |  |
| OCT/NOV/DEC           | 23            | 17        | 22            | OCT/NOV/DE            | C 616                     | 964                     | 1,255                                              |  |
| JAN/FEB/MAR           | 21            | 9         | 2             | JAN/FEB/MAR           | 477                       | 768                     | 89                                                 |  |
| APR/MAY/JUNE          | 13            | 0         | 0             | APR/MAY/JUN           | IE 463                    | 0                       | 0                                                  |  |

#### GOALS AND ACTUAL MEMBERS CUMULATIVE

| DROPPED CLUBS: 35 |       | 366 CLUBS OF 710 ADDED 1 OR | GENDER DISTRIBUTION                |                 |  |
|-------------------|-------|-----------------------------|------------------------------------|-----------------|--|
|                   |       | MORE NEW MEMBERS            | MALE                               | 16,009 (73.53%) |  |
|                   |       |                             | FEMALE                             | 5,764 (26.47%)  |  |
| DROPPED MEMBERS   |       |                             | NON BINARY                         | 0 (0.00%)       |  |
| DECEASED          | 64    |                             | PREFER NOT TO ANSWER               | 0 (0.00%)       |  |
| CLUB CANCELLED    | 647   |                             | TOTAL FAMILY UNIT MEMBERS          | 8.512           |  |
| OTHER             | 1,233 | CLICK HERE FOR CUMULATIVE   | TOTAL PAIVILT UNIT WEWBERS         | 0,512           |  |
| TOTAL             | 1,944 | MEMBERSHIP DATA             | FAMILY MEMBERS PAYING HALI<br>DUES | 4,711           |  |