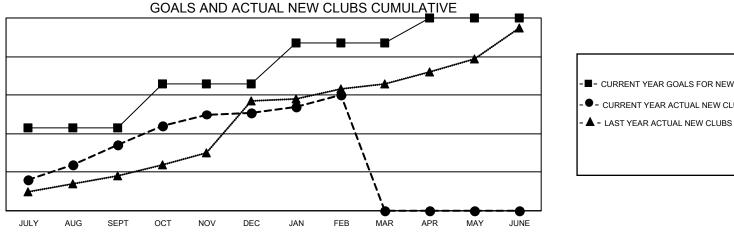

## Results as of: 2/28/2022

**LOCATION: INDIA** 

| Clubs                 |               |           |               | Members               |                           |                         |                                                    |  |
|-----------------------|---------------|-----------|---------------|-----------------------|---------------------------|-------------------------|----------------------------------------------------|--|
| RESULTS FOR 2021-2022 |               |           |               | RESULTS FOR 2021-2022 |                           |                         |                                                    |  |
| QUARTER               | NEW CLUB GOAL | NEW CLUBS | DROPPED CLUBS | QUARTER               | MEMBER GROWTH NET<br>GOAL | MEMBER GROWTH<br>ACTUAL | DROPPED<br>MEMBERS ACTUAL<br>(including transfers) |  |
| JULY/AUG/SEPT         | 43            | 34        | 11            | JULY/AUG/SE           | PT 765                    | 1,640                   | 600                                                |  |
| OCT/NOV/DEC           | 23            | 17        | 22            | OCT/NOV/DE            | C 616                     | 964                     | 1,255                                              |  |
| JAN/FEB/MAR           | 21            | 9         | 2             | JAN/FEB/MAR           | 477                       | 768                     | 89                                                 |  |
| APR/MAY/JUNE          | 13            | 0         | 0             | APR/MAY/JUN           | IE 463                    | 0                       | 0                                                  |  |

#### - CURRENT YEAR GOALS FOR NEW CLUBS

- CURRENT YEAR ACTUAL NEW CLUBS